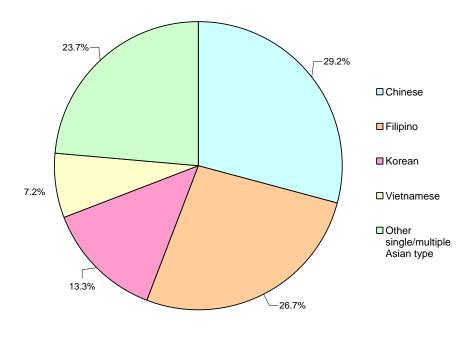

## **Demographic Information for LA County's Asian Population**

Population by Racial/Ethnic Group, Los Angeles County, 2003

Source: California Health Interview Survey, 2003 (http://www.chis.ucla.edu)

Asian Population by Ethnic Subgroup, Los Angeles County, 2003