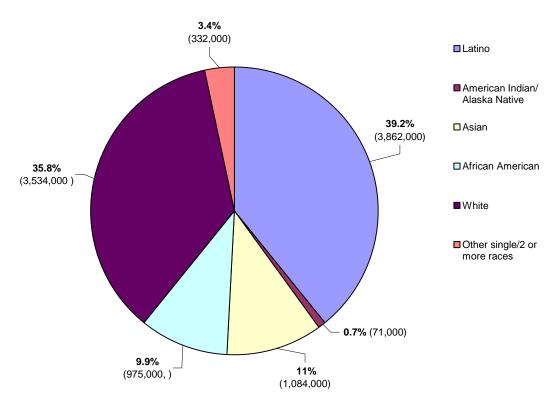

## **Demographic Information for LA County's Asian Population**

Population by Racial/Ethnic Group, Los Angeles County, 2003

Source: California Health Interview Survey, 2003 (http://www.chis.ucla.edu)

Asian Population by Ethnic Subgroup, Los Angeles County, 2003