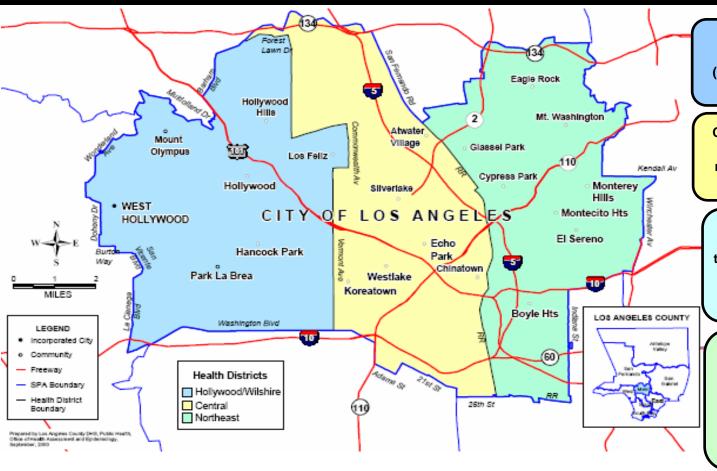

## Cities within SPA 4 include:

| Hollywood/Wilshire | Central    | Northeast      |
|--------------------|------------|----------------|
| Hancock Park       | Los Feliz  | Boyle Heights  |
| Hollywood Hills    | Korea Town | Eagle Rock     |
| Hollywood          | Chinatown  | El Sereno      |
| Park La Brea       | Echo Park  | Glassell Park  |
| Mount Olympus      | Westlake   | Highland Park  |
|                    | Silverlake | Monterey Hills |
|                    |            |                |