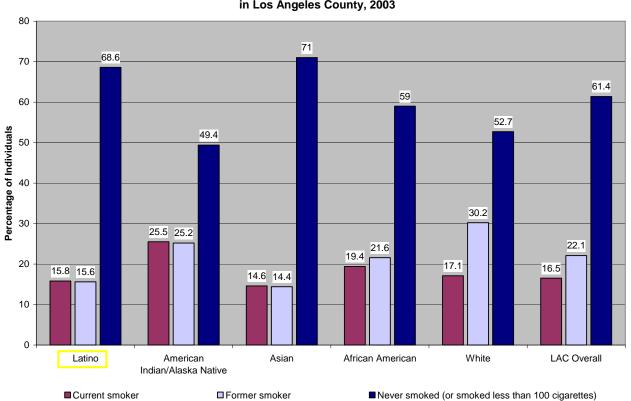

## **Smoking Status in LA's Latino Population**

Smoking Status of Adults (Current, Former, Never), compared by Race in Los Angeles County, 2003

Source: California Health Interview Survey, 2003 (UCLA Center for Health Policy Research) www.chis.ucla.edu