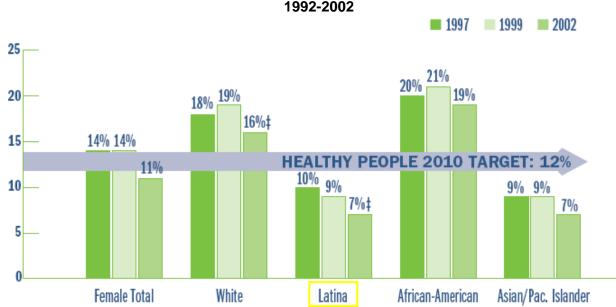

Percentage of Male Cigarette Smokers by Race/Ethnicity in Los Angeles County,

*‡* From 1997 to 2002, trend analysis revealed significant declines (p<.05).

Percentage of Female Cigarette Smokers by Ethnicity in Los Angeles County, 1992-2002

*‡ From 1997 to 2002, trend analysis revealed significant declines (p<.05).*