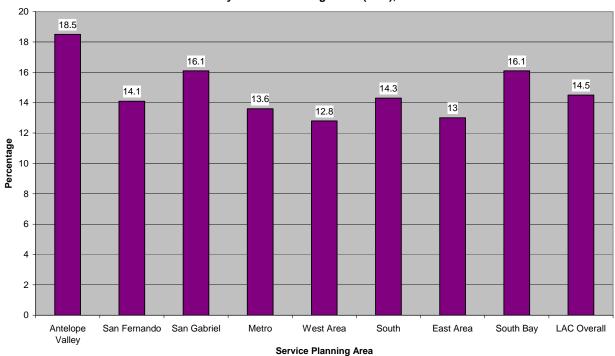

## Percentage of Latino Adults and Teens who are Current Smokers, compared by Los Angeles County Service Planning Areas (SPA), 2003

Source: California Health Interview Survey, 2003 (UCLA Center for Health Policy Research)

www.chis.ucla.edu

The graphs below are from the following source:

L.A. Health (Brief): Adult Smoking, Los Angeles County Department of Health Services http://search.ladhs.org/wwwfiles/ph/hae/ha/lahealthsmoking.pdf (Page 2)