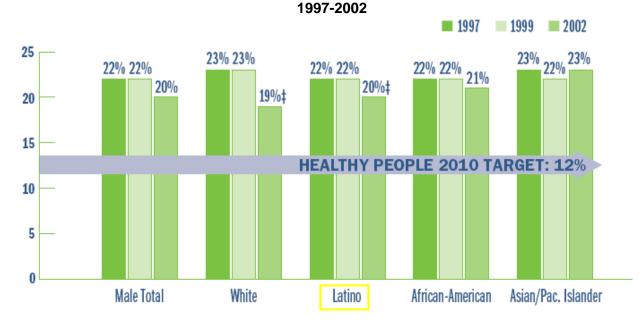

Percentage of Male Cigarette Smokers by Race/Ethnicity in Los Angeles County,

*‡* From 1997 to 2002, trend analysis revealed significant declines (p<.05).

Percentage of Female Cigarette Smokers by Ethnicity in Los Angeles County, 1992-2002

*‡ From 1997 to 2002, trend analysis revealed significant declines (p<.05).*