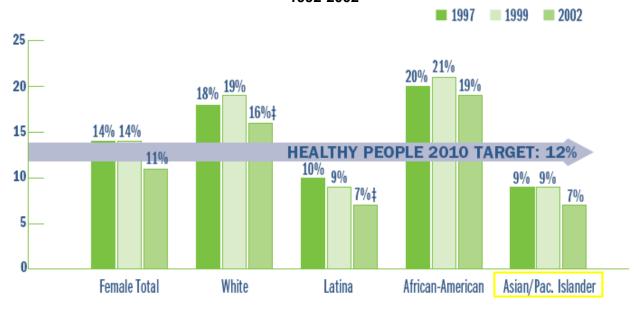

# Percentage of Female Cigarette Smokers by Ethnicity in Los Angeles County, 1992-2002

‡ From 1997 to 2002, trend analysis revealed significant declines (p<.05).