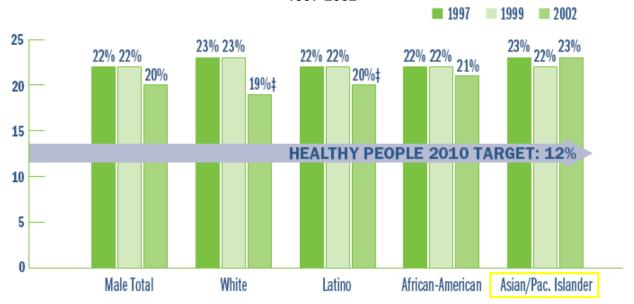

## Percentage of Male Cigarette Smokers by Race/Ethnicity in Los Angeles County, 1997-2002

‡ From 1997 to 2002, trend analysis revealed significant declines (p<.05).