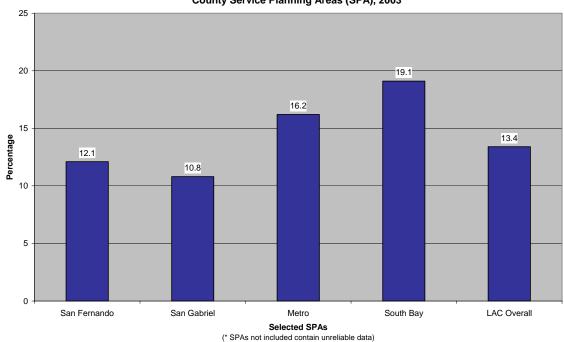

#### Percentage of Asian Adults and Teens who are Current Smokers, compared by Los Angeles County Service Planning Areas (SPA), 2003

Source: California Health Interview Survey, 2003 (UCLA Center for Health Policy Research) www.chis.ucla.edu The graphs below are from the following source: