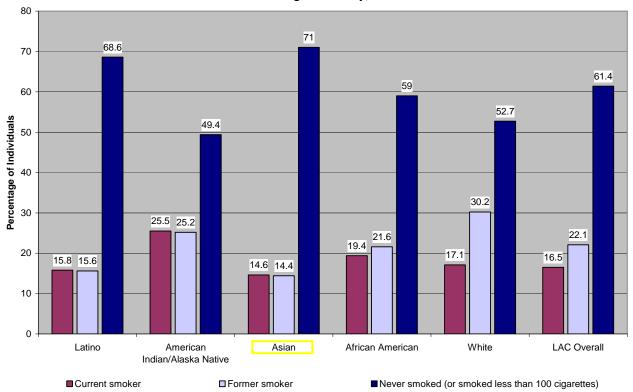

### Smoking Status of Adults (Current, Former, Never), compared by Race in Los Angeles County, 2003

Source: California Health Interview Survey, 2003 (UCLA Center for Health Policy Research) www.chis.ucla.edu