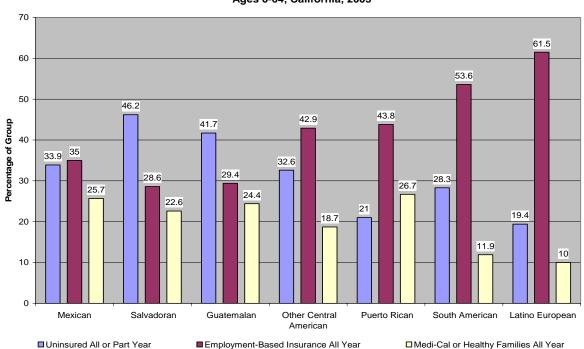

Latino Ethnic Group by Health Insurance Coverage During Last 12 Months, Ages 0-64, California, 2003