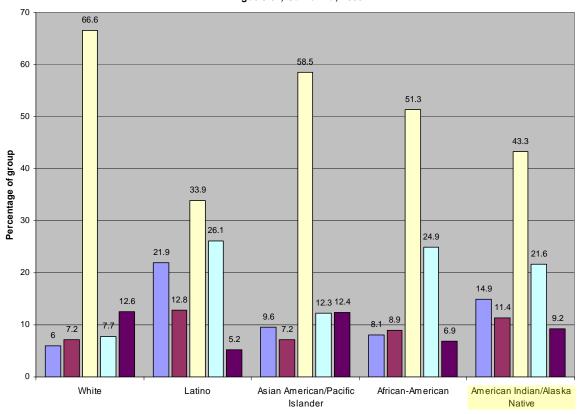

## Health Insurance Coverage in California's American Indian/Alaska Native Population

Racial/Ethnic Group by Health Insurance Coverage During Last 12 Months, Ages 0-64, California, 2003

□ Uninsured All Year □ Uninsured Part Year □ Employment-based Insurance All Year □ Med-cal or Healthy Families All Year ■ Other All Year

UCLA Center for Health Policy Research. *The State of Health Insurance in California: Findings from the 2003 California Health Survey, 2003.* This document can be found in PDF format at: <a href="http://www.healthpolicy.ucla.edu/pubs/files/SHIC03">http://www.healthpolicy.ucla.edu/pubs/files/SHIC03</a> RT 081505.pdf (Page 19)