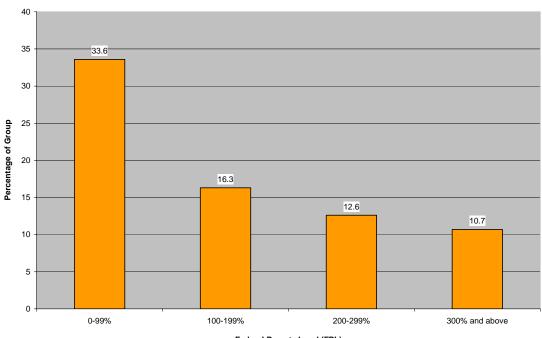

## Uninsured Status in American Indians and Alaska Natives by Federal Poverty Level (FPL) Ranking, California, 2003

Federal Poverty Level (FPL)

California Health Interview Survey, 2003 AskCHIS: <a href="http://www.chis.ucla.edu">http://www.chis.ucla.edu</a>