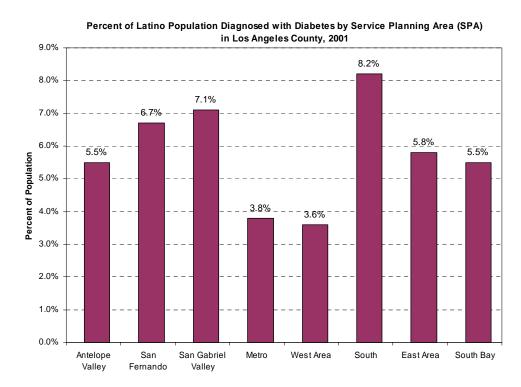

Source: California Health Interview Survey, 2001 AskCHIS: http://www.chis.ucla.edu