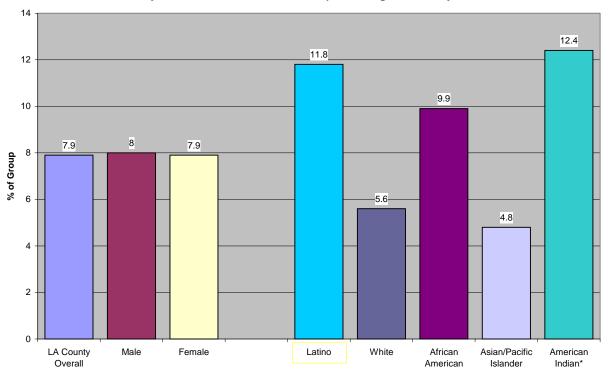

## **Diabetes in LA County's Latino Population**

Age-Adjusted Percentage of Adults (18+ Years) Diagnosed with Diabetes, by Gender or Racial/Ethnic Group, Los Angeles County 2002-2003

<sup>\*</sup> Estimate should be viewed with caution because of small numbers.

County of Los Angeles, Department of Public Health. *L.A. Health: Diabetes*, 2004. <a href="http://lapublichealth.org/wwwfiles/ph/hae/ha/diabetes">http://lapublichealth.org/wwwfiles/ph/hae/ha/diabetes</a> 82004.pdf (page 2)