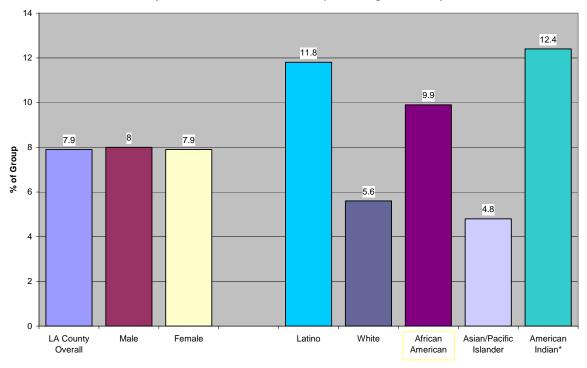

## **Diabetes in LA County's Black Population**

Age-Adjusted Percentage of Adults (18+ Years) Diagnosed with Diabetes, by Gender or Racial/Ethnic Group, Los Angeles County 2002-2003

<sup>\*</sup> Estimate should be viewed with caution because of small numbers.

County of Los Angeles, Department of Public Health. *L.A. Health: Diabetes*, 2004. <a href="http://lapublichealth.org/wwwfiles/ph/hae/ha/diabetes">http://lapublichealth.org/wwwfiles/ph/hae/ha/diabetes</a> 82004.pdf (page 2)