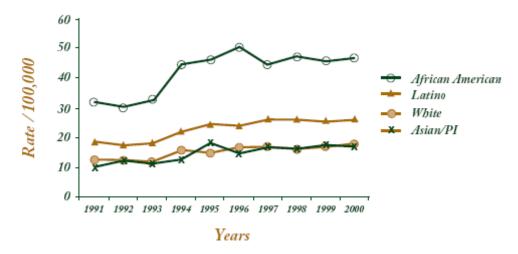

## Diabetes Mortality by Race/Ethnicity, Los Angeles County, 1991-2000

Source: County of Los Angeles Department of Health Services, Public Health, Recent Health Trends in Los Angeles County, June 2002. http://search.ladhs.org/wwwfiles/ph/hae/ha/healthtrends9.pdf (page 4)