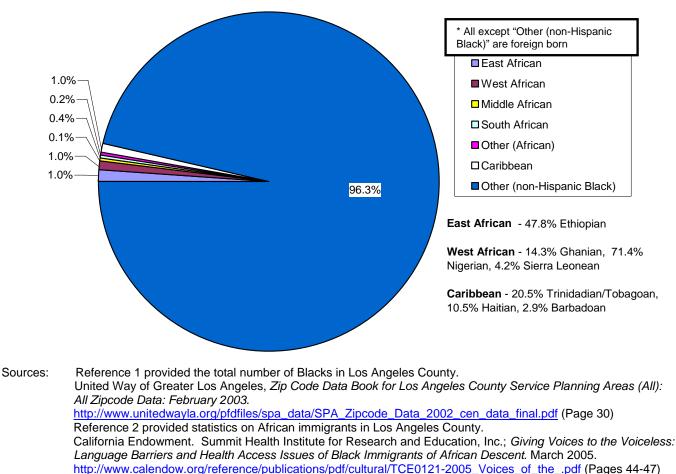

## Proportion of Foreign Born and Native Born Blacks by Ethnicity in Los Angeles County, 2002