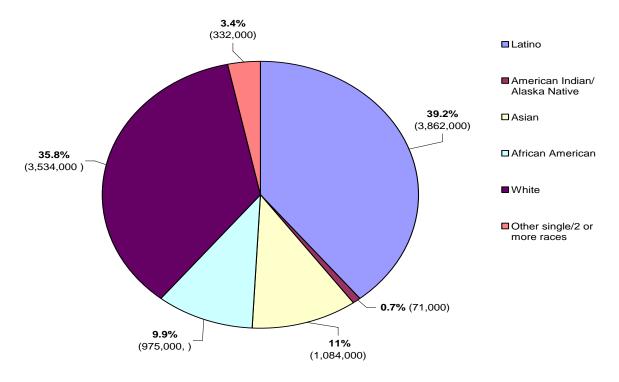

## **Demographic Information for LA County's Black Population**

Source: California Health Interview Survey, 2003 (http://www.chis.ucla.edu)

Percentage of Total Population for Each Racial/Ethnic Group by SPA (Service Planning Area) in Los Angeles County, 1999-2000