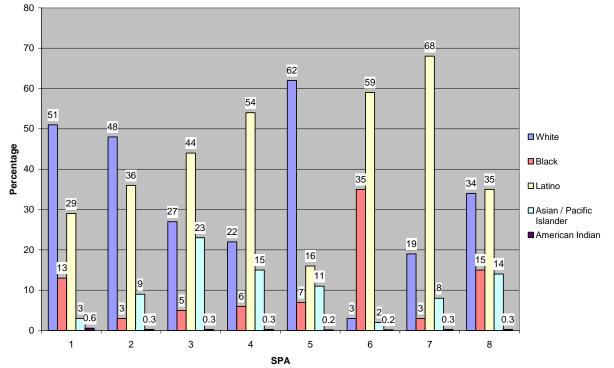

## **Demographic Information for LA County's Black Population**

Source: California Health Interview Survey, 2003 (http://www.chis.ucla.edu)

Percentage of Total Population for Each Racial/Ethnic Group by SPA (Service Planning Area) in Los Angeles County, 1999-2000

Source: Los Angeles County Department of Health Services, Office of Health Assessment and Epidemiology/Public Health, 2004, Los Angeles County <u>http://lapublichealth.org/wwwfiles/ph/hae/hiv/2004\_EpiProfile.PDF</u> (page 9)