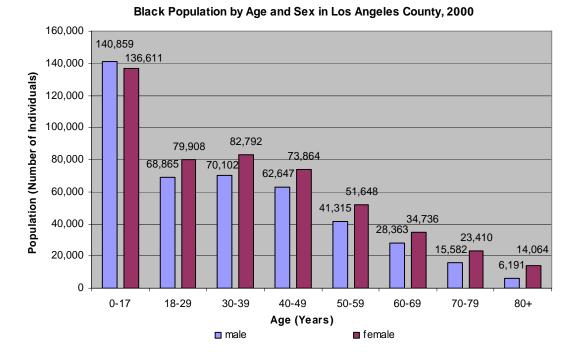

Source: US Census Bureau, Los Angeles Alamanac, Population by Race, Age & Sex, Los Angeles, 2000 Census. http://www.laalmanac.com/population/po13b.htm (Page 1)