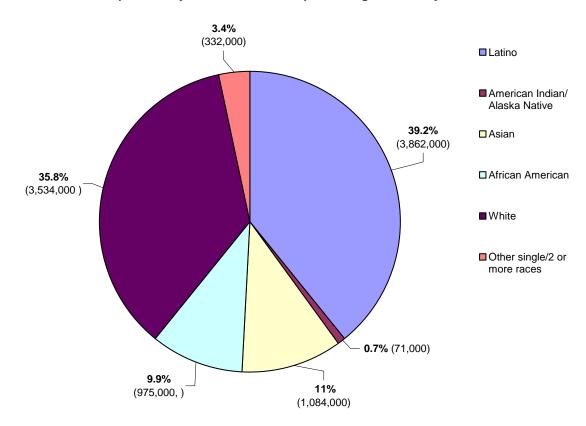

#### Population by Racial/Ethnic Group, Los Angeles County, 2003

Source: California Health Interview Survey, 2003 (http://www.chis.ucla.edu)