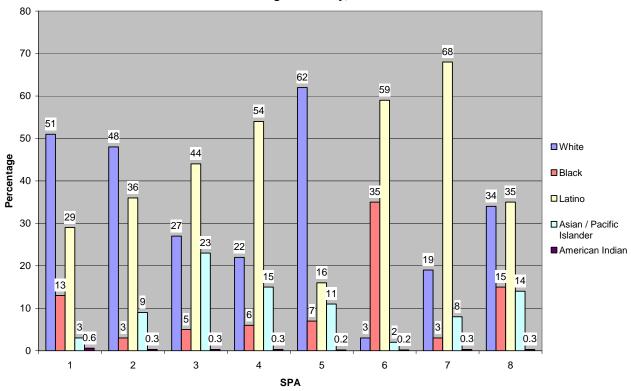

# Percentage of Total Population for Each Racial/Ethnic Group by SPA (Service Planning Area) in Los Angeles County, 1999-2000

Source: Los Angeles County Department of Health Services, Office of Health Assessment and Epidemiology/Public Health, 2004, Los Angeles County <a href="http://lapublichealth.org/wwwfiles/ph/hae/hiv/2004\_EpiProfile.PDF">http://lapublichealth.org/wwwfiles/ph/hae/hiv/2004\_EpiProfile.PDF</a> (page 9)