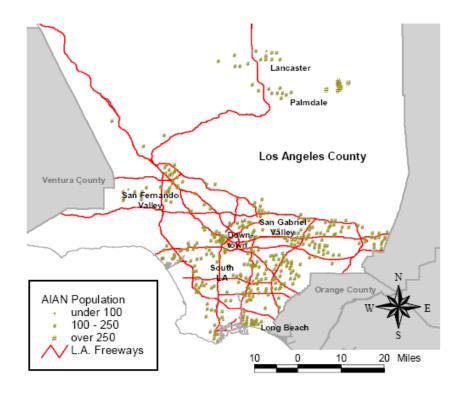

### Geographic Distribution of Al/AN Total Population in Los Angeles County, 2000

Source: Los Angeles American Indian Children's Council, UCLA Ralph & Goldy Lewis Center for Regional Policy Studies, 2004; <a href="http://lewis.sppsr.ucla.edu/publications/policybriefs/AIANAdultReport1.pdf">http://lewis.sppsr.ucla.edu/publications/policybriefs/AIANAdultReport1.pdf</a> (page 2)